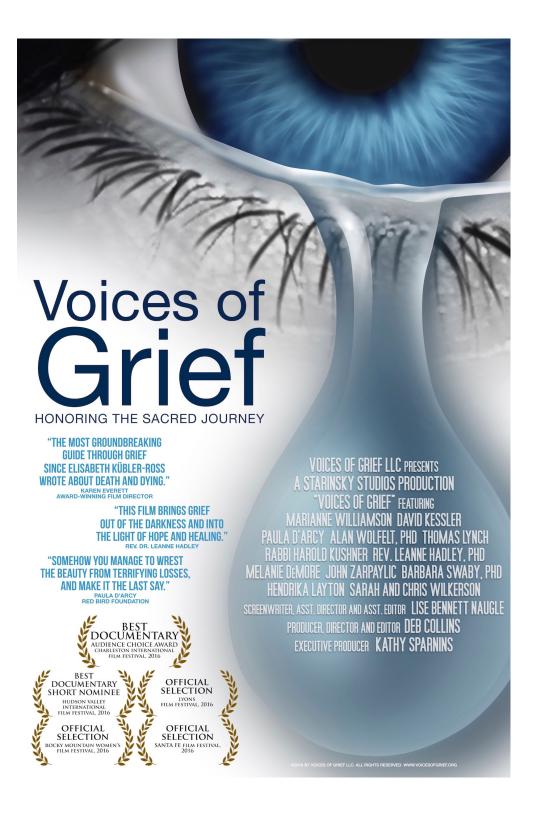

Voices of Grief
HONORING THE SACRED JOURNEY

The Documentary Film – **Voices of Grief**, *Honoring The Sacred Journey* – shares a fresh perspective on the many ways we navigate successfully through grief or companion others along their journey.

Wisdom from contemporary authors, grief experts and spiritual teachers is woven through personal stories of loss to explore the roles of community, compassion and connection in this sacred journey.

FEATURING: Dr. Alan Wolfelt • Marianne Williamson • Dr. Barbara Swaby • Thomas Lynch • Rev. Dr. Leanne Hadley • Rabbi Harold Kushner • Melanie DeMore • David Kessler • Paula D'Arcy and more. www.voicesofgrief.org

The Documentary Film – **Voices of Grief,** *Honoring The Sacred Journey* – shares a fresh perspective on the many ways we navigate successfully through grief or companion others along their journey.

Wisdom from contemporary authors, grief experts and spiritual teachers is woven through personal stories of loss to explore the roles of community, compassion and connection in this sacred journey.

FEATURING: Dr. Alan Wolfelt • Marianne Williamson • Dr. Barbara Swaby • Thomas Lynch • Rev. Dr. Leanne Hadley • Rabbi Harold Kushner • Melanie DeMore • David Kessler • Paula D'Arcy and more. www.voicesofgrief.org